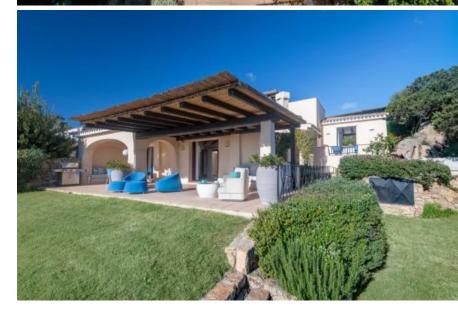

## **DESCRIPTION**

Nestled in the hills overlooking the bay of Cala di Volpe, from this villa you can enjoy a breathtaking view of the beautiful bay. Located within an exclusive residential complex of just 12 villas, with with guardian service throughout the year, the property combines a classic style with a contemporary touch. The property is very comfortable, laid out over two levels with a few steps which divides the living area and the sleeping area. On the ground floor, the house opens onto a delightful living room, with a beautiful equipped kitchen. On the upper floor there is the master bedroom equipped with an en-suite bathroom and a terrace from which you can enjoy a wonderful sea view; on the same floor there are two other spacious double bedrooms, each one with its own bathroom. From the living room you can access the outside, where there is a large veranda with a panoramic view. The house is surrounded by a well-kept garden, adorned with granite rocks and fragrant Mediterranean scrub, which creates an atmosphere of peace and relaxation. The property includes a box and two parking spaces. Just a 5-minute car from the beaches and a short distance from the main services, this villa is a perfect refuge in the splendid setting of the Costa Smeralda.