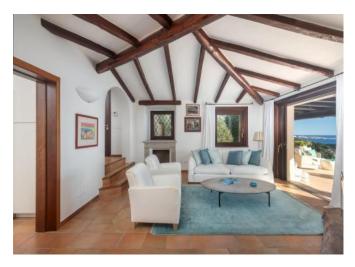

## **DESCRIPTION**

Nestled in the hills overlooking the bay of Cala di Volpe, from this villa you can enjoy a breathtaking view of the beautiful bay. Located within an exclusive residential complex of just 12 villas, with with guardian service throughout the year, the property combines a classic style with a contemporary touch. The property is very comfortable, laid out over two levels with a few steps which divides the living area and the sleeping area. On the ground floor, the house opens onto a delightful living room, with a beautiful equipped kitchen. On the upper floor there is the master bedroom equipped with an en-suite bathroom and a terrace from which you can enjoy a wonderful sea view; on the same floor there are two other spacious double bedrooms, each one with its own bathroom. From the living room you can access the outside, where there is a large veranda with a panoramic view. The house is surrounded by a well-kept garden, adorned with granite rocks and fragrant Mediterranean scrub, which creates an atmosphere of peace and relaxation. The property includes a box and two parking spaces. Just a 5-minute car from the beaches and a short distance from the main services, this villa is a perfect refuge in the splendid setting of the Costa Smeralda.