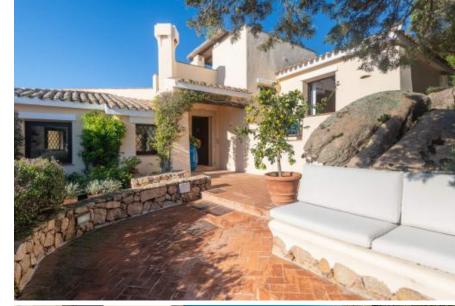

## **DESCRIPTION**

Nestled in the hills overlooking the bay of Cala di Volpe, from this villa you can enjoy a breathtaking view of the beautiful bay. Located within an exclusive residential complex of just 12 villas, with with guardian service throughout the year, the property combines a classic style with a contemporary touch. The property is very comfortable, laid out over two levels with a few steps which divides the living area and the sleeping area. On the ground floor, the house opens onto a delightful living room, with a beautiful equipped kitchen. On the upper floor there is the master bedroom equipped with an en-suite bathroom and a terrace from which you can enjoy a wonderful sea view; on the same floor there are two other spacious double bedrooms, each one with its own bathroom. From the living room you can access the outside, where there is a large veranda with a panoramic view. The house is surrounded by a well-kept garden, adorned with granite rocks and fragrant Mediterranean scrub, which creates an atmosphere of peace and relaxation. The property includes a box and two parking spaces. Just a 5-minute car from the beaches and a short distance from the main services, this villa is a perfect refuge in the splendid setting of the Costa Smeralda.