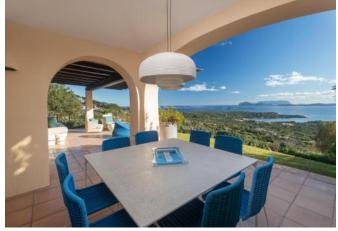

## **DESCRIPTION**

Nestled in the hills overlooking the bay of Cala di Volpe, from this villa you can enjoy a breathtaking view of the beautiful bay. Located within an exclusive residential complex of just 12 villas, with with guardian service throughout the year, the property combines a classic style with a contemporary touch. The property is very comfortable, laid out over two levels with a few steps which divides the living area and the sleeping area. On the ground floor, the house opens onto a delightful living room, with a beautiful equipped kitchen. On the upper floor there is the master bedroom equipped with an en-suite bathroom and a terrace from which you can enjoy a wonderful sea view; on the same floor there are two other spacious double bedrooms, each one with its own bathroom. From the living room you can access the outside, where there is a large veranda with a panoramic view. The house is surrounded by a well-kept garden, adorned with granite rocks and fragrant Mediterranean scrub, which creates an atmosphere of peace and relaxation. The property includes a box and two parking spaces. Just a 5-minute car from the beaches and a short distance from the main services, this villa is a perfect refuge in the splendid setting of the Costa Smeralda.