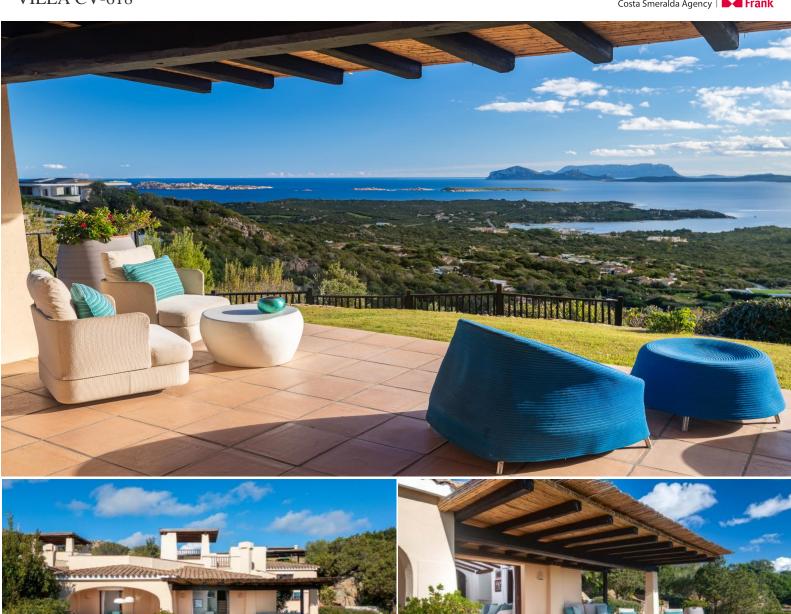

## **DESCRIPTION**

Nestled in the hills overlooking the bay of Cala di Volpe, from this villa you can enjoy a breathtaking view of the beautiful bay. Located within an exclusive residential complex of just 12 villas, with with guardian service throughout the year, the property combines a classic style with a contemporary touch. The property is very comfortable, laid out over two levels with a few steps which divides the living area and the sleeping area. On the ground floor, the house opens onto a delightful living room, with a beautiful equipped kitchen. On the upper floor there is the master bedroom equipped with an en-suite bathroom and a terrace from which you can enjoy a wonderful sea view; on the same floor there are two other spacious double bedrooms, each one with its own bathroom. From the living room you can access the outside, where there is a large veranda with a panoramic view. The house is surrounded by a well-kept garden, adorned with granite rocks and fragrant Mediterranean scrub, which creates an atmosphere of peace and relaxation. The property includes a box and two parking spaces. Just a 5-minute car from the beaches and a short distance from the main services, this villa is a perfect refuge in the splendid setting of the Costa Smeralda.