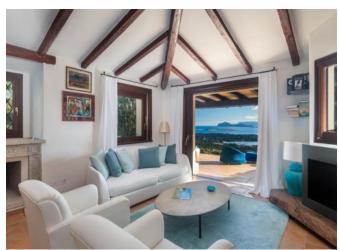

## **DESCRIPTION**

Nestled in the hills overlooking the bay of Cala di Volpe, from this villa you can enjoy a breathtaking view of the beautiful bay. Located within an exclusive residential complex of just 12 villas, with with guardian service throughout the year, the property combines a classic style with a contemporary touch. The property is very comfortable, laid out over two levels with a few steps which divides the living area and the sleeping area. On the ground floor, the house opens onto a delightful living room, with a beautiful equipped kitchen. On the upper floor there is the master bedroom equipped with an en-suite bathroom and a terrace from which you can enjoy a wonderful sea view; on the same floor there are two other spacious double bedrooms, each one with its own bathroom. From the living room you can access the outside, where there is a large veranda with a panoramic view. The house is surrounded by a well-kept garden, adorned with granite rocks and fragrant Mediterranean scrub, which creates an atmosphere of peace and relaxation. The property includes a box and two parking spaces. Just a 5-minute car from the beaches and a short distance from the main services, this villa is a perfect refuge in the splendid setting of the Costa Smeralda.