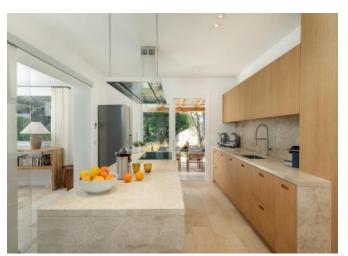

## **DESCRIPTION**

Nestled on the hillside overlooking Cala di Volpe Bay, surrounded by majestic juniper trees and captivating granite rocks, this villa offers breathtaking views of the stunning Cala di Volpe Bay. Located within an exclusive residential complex of only 10 villas, with a year-round caretaker, the property combines elegance and privacy. Designed by Architect Vietti, a pioneer of Costa Smeralda architecture, the villa has been recently renovated, harmonizing classic style with a contemporary touch. Spread over two levels, the ground floor opens onto a cozy living room with a dining area, a spacious kitchen, a double bedroom with an en-suite bathroom, and a single bedroom, also with its own bathroom. Upstairs, three elegant double bedrooms, each with its own bathroom, provide comfort and privacy. Outside, a large service area with a bathroom and laundry room offers convenience, while the panoramic swimming pool invites relaxation. The vast garden, adorned with granite rocks and fragrant Mediterranean shrubs, creates an oasis of peace and complete privacy. The property also includes parking spaces and a garage. Just a 5-minute drive from the beaches and a short distance from all amenities, this villa is the perfect retreat in the magnificent setting of Costa Smeralda.