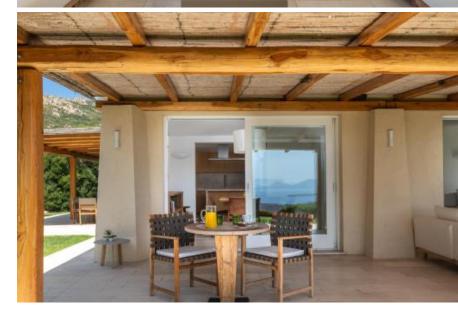

## **DESCRIPTION**

Nestled on the hillside overlooking Cala di Volpe Bay, surrounded by majestic juniper trees and captivating granite rocks, this villa offers breathtaking views of the stunning Cala di Volpe Bay. Located within an exclusive residential complex of only 10 villas, with a year-round caretaker, the property combines elegance and privacy. Designed by Architect Vietti, a pioneer of Costa Smeralda architecture, the villa has been recently renovated, harmonizing classic style with a contemporary touch. Spread over two levels, the ground floor opens onto a cozy living room with a dining area, a spacious kitchen, a double bedroom with an en-suite bathroom, and a single bedroom, also with its own bathroom. Upstairs, three elegant double bedrooms, each with its own bathroom, provide comfort and privacy. Outside, a large service area with a bathroom and laundry room offers convenience, while the panoramic swimming pool invites relaxation. The vast garden, adorned with granite rocks and fragrant Mediterranean shrubs, creates an oasis of peace and complete privacy. The property also includes parking spaces and a garage. Just a 5-minute drive from the beaches and a short distance from all amenities, this villa is the perfect retreat in the magnificent setting of Costa Smeralda.