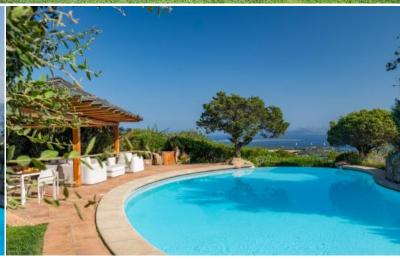

## **DESCRIPTION**

Nestled on the hillside overlooking Cala di Volpe Bay, surrounded by majestic juniper trees and captivating granite rocks, this villa offers breathtaking views of the stunning Cala di Volpe Bay. Located within an exclusive residential complex of only 10 villas, with a year-round caretaker, the property combines elegance and privacy. Designed by Architect Vietti, a pioneer of Costa Smeralda architecture, the villa has been recently renovated, harmonizing classic style with a contemporary touch. Spread over two levels, the ground floor opens onto a cozy living room with a dining area, a spacious kitchen, a double bedroom with an en-suite bathroom, and a single bedroom, also with its own bathroom. Upstairs, three elegant double bedrooms, each with its own bathroom, provide comfort and privacy. Outside, a large service area with a bathroom and laundry room offers convenience, while the panoramic swimming pool invites relaxation. The vast garden, adorned with granite rocks and fragrant Mediterranean shrubs, creates an oasis of peace and complete privacy. The property also includes parking spaces and a garage. Just a 5-minute drive from the beaches and a short distance from all amenities, this villa is the perfect retreat in the magnificent setting of Costa Smeralda.