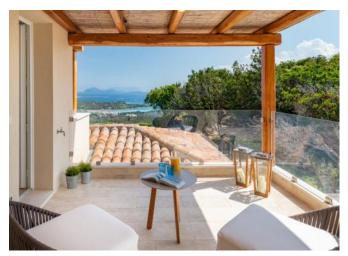

## **DESCRIPTION**

Nestled on the hillside overlooking Cala di Volpe Bay, surrounded by majestic juniper trees and captivating granite rocks, this villa offers breathtaking views of the stunning Cala di Volpe Bay. Located within an exclusive residential complex of only 10 villas, with a year-round caretaker, the property combines elegance and privacy. Designed by Architect Vietti, a pioneer of Costa Smeralda architecture, the villa has been recently renovated, harmonizing classic style with a contemporary touch. Spread over two levels, the ground floor opens onto a cozy living room with a dining area, a spacious kitchen, a double bedroom with an en-suite bathroom, and a single bedroom, also with its own bathroom. Upstairs, three elegant double bedrooms, each with its own bathroom, provide comfort and privacy. Outside, a large service area with a bathroom and laundry room offers convenience, while the panoramic swimming pool invites relaxation. The vast garden, adorned with granite rocks and fragrant Mediterranean shrubs, creates an oasis of peace and complete privacy. The property also includes parking spaces and a garage. Just a 5-minute drive from the beaches and a short distance from all amenities, this villa is the perfect retreat in the magnificent setting of Costa Smeralda.