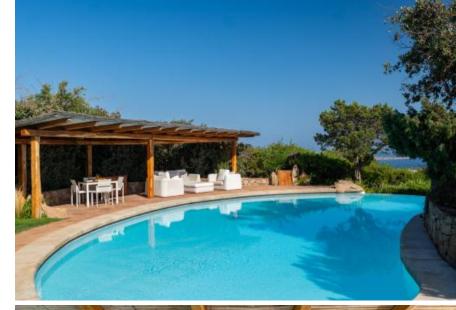

## **DESCRIPTION**

Nestled on the hillside overlooking Cala di Volpe Bay, surrounded by majestic juniper trees and captivating granite rocks, this villa offers breathtaking views of the stunning Cala di Volpe Bay. Located within an exclusive residential complex of only 10 villas, with a year-round caretaker, the property combines elegance and privacy. Designed by Architect Vietti, a pioneer of Costa Smeralda architecture, the villa has been recently renovated, harmonizing classic style with a contemporary touch. Spread over two levels, the ground floor opens onto a cozy living room with a dining area, a spacious kitchen, a double bedroom with an en-suite bathroom, and a single bedroom, also with its own bathroom. Upstairs, three elegant double bedrooms, each with its own bathroom, provide comfort and privacy. Outside, a large service area with a bathroom and laundry room offers convenience, while the panoramic swimming pool invites relaxation. The vast garden, adorned with granite rocks and fragrant Mediterranean shrubs, creates an oasis of peace and complete privacy. The property also includes parking spaces and a garage. Just a 5-minute drive from the beaches and a short distance from all amenities, this villa is the perfect retreat in the magnificent setting of Costa Smeralda.