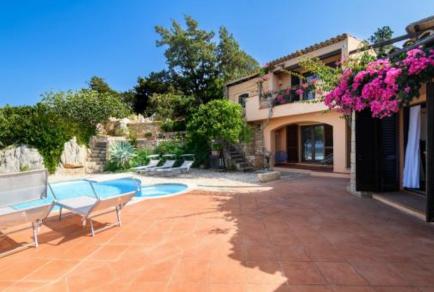

## **DESCRIPTION**

Villa located in the lower part of the Pantogia hill, with a wonderful sea view. The house is spread over two floors and has good internal and external sizes, with large spaces that make it welcoming and easily livable. The living area is very bright thanks to the windows that open onto the large terrace overlooking the swimming pool. The sleeping area consists of 3 bedrooms, each one with a sea view. The property is inserted in a lot of approx. 3000 m2, it is surrounded by greenery and allows you to enjoy great privacy.