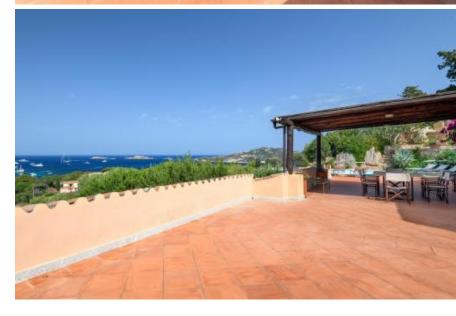

## **DESCRIPTION**

Villa located in the lower part of the Pantogia hill, with a wonderful sea view. The house is spread over two floors and has good internal and external sizes, with large spaces that make it welcoming and easily livable. The living area is very bright thanks to the windows that open onto the large terrace overlooking the swimming pool. The sleeping area consists of 3 bedrooms, each one with a sea view. The property is inserted in a lot of approx. 3000 m2, it is surrounded by greenery and allows you to enjoy great privacy.