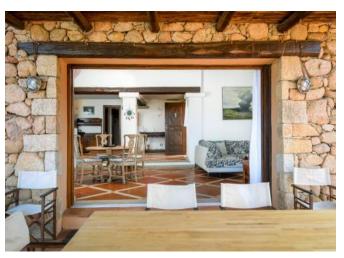

## **DESCRIPTION**

Villa located in the lower part of the Pantogia hill, with a wonderful sea view. The house is spread over two floors and has good internal and external sizes, with large spaces that make it welcoming and easily livable. The living area is very bright thanks to the windows that open onto the large terrace overlooking the swimming pool. The sleeping area consists of 3 bedrooms, each one with a sea view. The property is inserted in a lot of approx. 3000 m2, it is surrounded by greenery and allows you to enjoy great privacy.