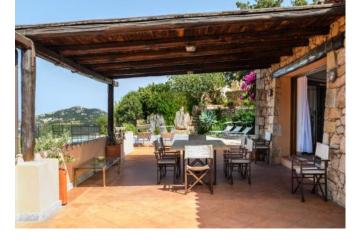

## **DESCRIPTION**

Villa located in the lower part of the Pantogia hill, with a wonderful sea view. The house is spread over two floors and has good internal and external sizes, with large spaces that make it welcoming and easily livable. The living area is very bright thanks to the windows that open onto the large terrace overlooking the swimming pool. The sleeping area consists of 3 bedrooms, each one with a sea view. The property is inserted in a lot of approx. 3000 m2, it is surrounded by greenery and allows you to enjoy great privacy.