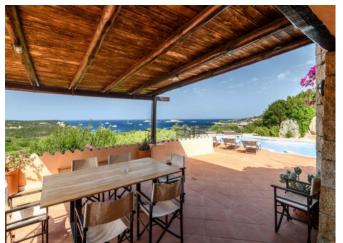

## **DESCRIPTION**

Villa located in the lower part of the Pantogia hill, with a wonderful sea view. The house is spread over two floors and has good internal and external sizes, with large spaces that make it welcoming and easily livable. The living area is very bright thanks to the windows that open onto the large terrace overlooking the swimming pool. The sleeping area consists of 3 bedrooms, each one with a sea view. The property is inserted in a lot of approx. 3000 m2, it is surrounded by greenery and allows you to enjoy great privacy.