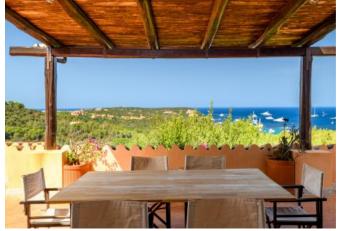

## **DESCRIPTION**

Villa located in the lower part of the Pantogia hill, with a wonderful sea view. The house is spread over two floors and has good internal and external sizes, with large spaces that make it welcoming and easily livable. The living area is very bright thanks to the windows that open onto the large terrace overlooking the swimming pool. The sleeping area consists of 3 bedrooms, each one with a sea view. The property is inserted in a lot of approx. 3000 m2, it is surrounded by greenery and allows you to enjoy great privacy.