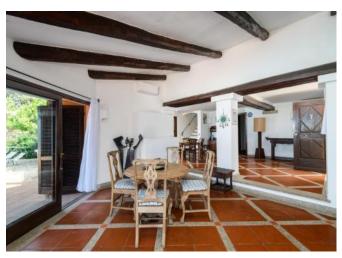

## **DESCRIPTION**

Villa located in the lower part of the Pantogia hill, with a wonderful sea view. The house is spread over two floors and has good internal and external sizes, with large spaces that make it welcoming and easily livable. The living area is very bright thanks to the windows that open onto the large terrace overlooking the swimming pool. The sleeping area consists of 3 bedrooms, each one with a sea view. The property is inserted in a lot of approx. 3000 m2, it is surrounded by greenery and allows you to enjoy great privacy.