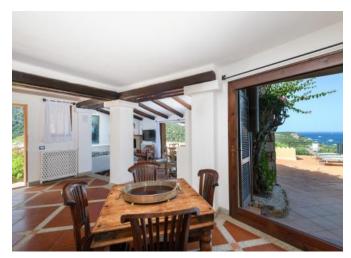

## **DESCRIPTION**

Villa located in the lower part of the Pantogia hill, with a wonderful sea view. The house is spread over two floors and has good internal and external sizes, with large spaces that make it welcoming and easily livable. The living area is very bright thanks to the windows that open onto the large terrace overlooking the swimming pool. The sleeping area consists of 3 bedrooms, each one with a sea view. The property is inserted in a lot of approx. 3000 m2, it is surrounded by greenery and allows you to enjoy great privacy.