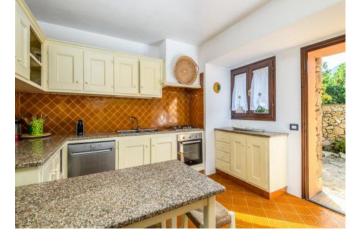

## **DESCRIPTION**

Villa located in the lower part of the Pantogia hill, with a wonderful sea view. The house is spread over two floors and has good internal and external sizes, with large spaces that make it welcoming and easily livable. The living area is very bright thanks to the windows that open onto the large terrace overlooking the swimming pool. The sleeping area consists of 3 bedrooms, each one with a sea view. The property is inserted in a lot of approx. 3000 m2, it is surrounded by greenery and allows you to enjoy great privacy.