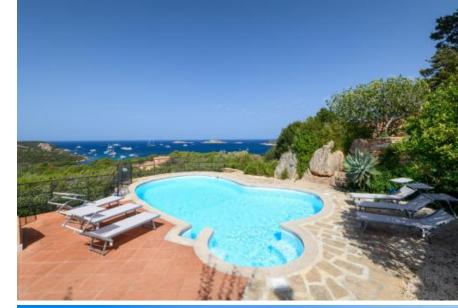

## **DESCRIPTION**

Villa located in the lower part of the Pantogia hill, with a wonderful sea view. The house is spread over two floors and has good internal and external sizes, with large spaces that make it welcoming and easily livable. The living area is very bright thanks to the windows that open onto the large terrace overlooking the swimming pool. The sleeping area consists of 3 bedrooms, each one with a sea view. The property is inserted in a lot of approx. 3000 m2, it is surrounded by greenery and allows you to enjoy great privacy.