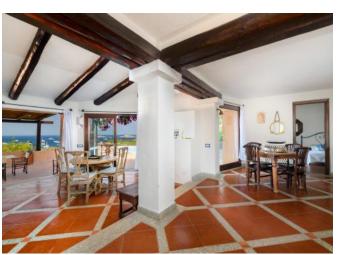

## **DESCRIPTION**

Villa located in the lower part of the Pantogia hill, with a wonderful sea view. The house is spread over two floors and has good internal and external sizes, with large spaces that make it welcoming and easily livable. The living area is very bright thanks to the windows that open onto the large terrace overlooking the swimming pool. The sleeping area consists of 3 bedrooms, each one with a sea view. The property is inserted in a lot of approx. 3000 m2, it is surrounded by greenery and allows you to enjoy great privacy.