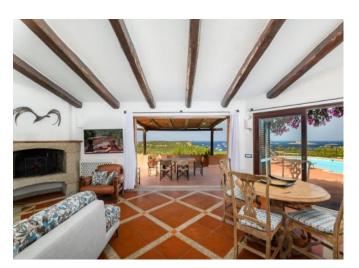

## **DESCRIPTION**

Villa located in the lower part of the Pantogia hill, with a wonderful sea view. The house is spread over two floors and has good internal and external sizes, with large spaces that make it welcoming and easily livable. The living area is very bright thanks to the windows that open onto the large terrace overlooking the swimming pool. The sleeping area consists of 3 bedrooms, each one with a sea view. The property is inserted in a lot of approx. 3000 m2, it is surrounded by greenery and allows you to enjoy great privacy.