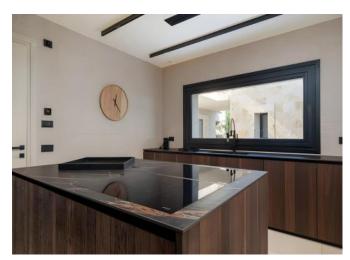

## **DESCRIPTION**

This elegant and modern villa offers spectacular views of Cala di Volpe Bay. The refined design combines high-quality materials such as granite, glass, and wood panels, creating a unique and sophisticated atmosphere. Located in the heart of the renowned Pevero Golf area, the property stands out for its generous size and contemporary style. Upon entering, quests are welcomed into a spacious living room with wooden ceilings, which opens onto a terrace equipped for outdoor dining and relaxation, offering a panoramic view of the bay. The fully equipped modern kitchen is adjacent to the living room, while a spacious laundry room is located at the back of the villa. The main floor features four elegant suites, each with a private bathroom, designed to ensure maximum comfort and privacy. Upstairs, the master suite includes an en-suite bathroom and a private terrace overlooking the surrounding landscape. A distinctive feature of the villa is the internal courtyard, located near the main entrance. From here, guests can access a large multifunctional room with double sofa beds and a private marble bathroom, providing additional flexibility for accommodation. On the lower floor, there is a seventh double bedroom with single beds and a private bathroom, ideal for guests. This villa represents the perfect balance between luxury and an exceptional location, offering an exclusive and serene environment for an unforgettable experience in Cala di Volpe.