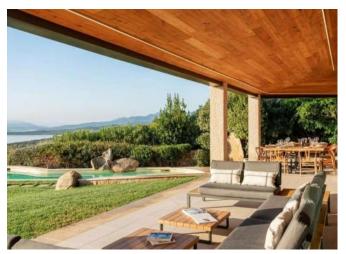

## **DESCRIPTION**

This elegant and modern villa offers spectacular views of Cala di Volpe Bay. The refined design combines high-quality materials such as granite, glass, and wood panels, creating a unique and sophisticated atmosphere. Located in the heart of the renowned Pevero Golf area, the property stands out for its generous size and contemporary style. Upon entering, quests are welcomed into a spacious living room with wooden ceilings, which opens onto a terrace equipped for outdoor dining and relaxation, offering a panoramic view of the bay. The fully equipped modern kitchen is adjacent to the living room, while a spacious laundry room is located at the back of the villa. The main floor features four elegant suites, each with a private bathroom, designed to ensure maximum comfort and privacy. Upstairs, the master suite includes an en-suite bathroom and a private terrace overlooking the surrounding landscape. A distinctive feature of the villa is the internal courtyard, located near the main entrance. From here, guests can access a large multifunctional room with double sofa beds and a private marble bathroom, providing additional flexibility for accommodation. On the lower floor, there is a seventh double bedroom with single beds and a private bathroom, ideal for guests. This villa represents the perfect balance between luxury and an exceptional location, offering an exclusive and serene environment for an unforgettable experience in Cala di Volpe.