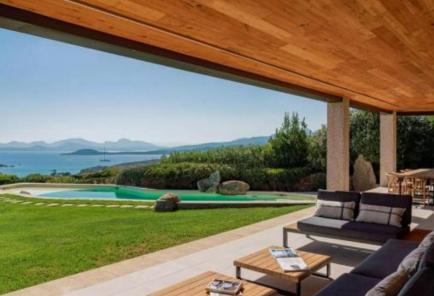

## VILLA FOR RENT - PEVERO GOLF

PROPERTY CODE: CV-621

Beds: 10
Bathrooms: 5
Staff Bedrooms: 1
Staff Bathrooms: 1
Covered Surface: 300 m<sup>2</sup>

Garden: 1500 m<sup>2</sup>

Bedrooms: 5

Swimming pool, Sea view, Dishwasher, Washing machine, Wi-fi, Garden, Conditioned air, Depandance, Laundry, Outside dining, Electric gate, Automatic irrigation.

## **DESCRIPTION**

This elegant and modern villa offers spectacular views of Cala di Volpe Bay. The refined design combines high-quality materials such as granite, glass, and wood panels, creating a unique and sophisticated atmosphere. Located in the heart of the renowned Pevero Golf area, the property stands out for its generous size and contemporary style. Upon entering, quests are welcomed into a spacious living room with wooden ceilings, which opens onto a terrace equipped for outdoor dining and relaxation, offering a panoramic view of the bay. The fully equipped modern kitchen is adjacent to the living room, while a spacious laundry room is located at the back of the villa. The main floor features four elegant suites, each with a private bathroom, designed to ensure maximum comfort and privacy. Upstairs, the master suite includes an en-suite bathroom and a private terrace overlooking the surrounding landscape. A distinctive feature of the villa is the internal courtyard, located near the main entrance. From here, guests can access a large multifunctional room with double sofa beds and a private marble bathroom, providing additional flexibility for accommodation. On the lower floor, there is a seventh double bedroom with single beds and a private bathroom, ideal for guests. This villa represents the perfect balance between luxury and an exceptional location, offering an exclusive and serene environment for an unforgettable experience in Cala di Volpe.