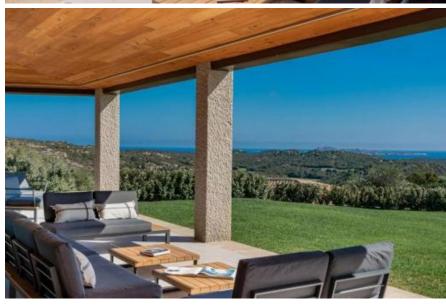

## VILLA FOR RENT - PEVERO GOLF

PROPERTY CODE: CV-621

Beds: 10
Bathrooms: 5
Staff Bedrooms: 1
Staff Bathrooms: 1
Covered Surface: 300 m<sup>2</sup>

Garden: 1500 m<sup>2</sup>

Bedrooms: 5

Swimming pool, Sea view, Dishwasher, Washing machine, Wi-fi, Garden, Conditioned air, Depandance, Laundry, Outside dining, Electric gate, Automatic irrigation.

## **DESCRIPTION**

This elegant and modern villa offers spectacular views of Cala di Volpe Bay. The refined design combines high-quality materials such as granite, glass, and wood panels, creating a unique and sophisticated atmosphere. Located in the heart of the renowned Pevero Golf area, the property stands out for its generous size and contemporary style. Upon entering, quests are welcomed into a spacious living room with wooden ceilings, which opens onto a terrace equipped for outdoor dining and relaxation, offering a panoramic view of the bay. The fully equipped modern kitchen is adjacent to the living room, while a spacious laundry room is located at the back of the villa. The main floor features four elegant suites, each with a private bathroom, designed to ensure maximum comfort and privacy. Upstairs, the master suite includes an en-suite bathroom and a private terrace overlooking the surrounding landscape. A distinctive feature of the villa is the internal courtyard, located near the main entrance. From here, guests can access a large multifunctional room with double sofa beds and a private marble bathroom, providing additional flexibility for accommodation. On the lower floor, there is a seventh double bedroom with single beds and a private bathroom, ideal for guests. This villa represents the perfect balance between luxury and an exceptional location, offering an exclusive and serene environment for an unforgettable experience in Cala di Volpe.