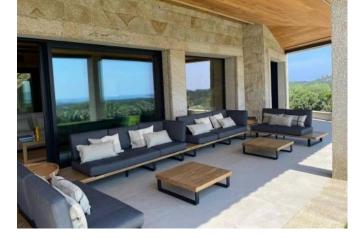

## **DESCRIPTION**

This elegant and modern villa offers spectacular views of Cala di Volpe Bay. The refined design combines high-quality materials such as granite, glass, and wood panels, creating a unique and sophisticated atmosphere. Located in the heart of the renowned Pevero Golf area, the property stands out for its generous size and contemporary style. Upon entering, quests are welcomed into a spacious living room with wooden ceilings, which opens onto a terrace equipped for outdoor dining and relaxation, offering a panoramic view of the bay. The fully equipped modern kitchen is adjacent to the living room, while a spacious laundry room is located at the back of the villa. The main floor features four elegant suites, each with a private bathroom, designed to ensure maximum comfort and privacy. Upstairs, the master suite includes an en-suite bathroom and a private terrace overlooking the surrounding landscape. A distinctive feature of the villa is the internal courtyard, located near the main entrance. From here, guests can access a large multifunctional room with double sofa beds and a private marble bathroom, providing additional flexibility for accommodation. On the lower floor, there is a seventh double bedroom with single beds and a private bathroom, ideal for guests. This villa represents the perfect balance between luxury and an exceptional location, offering an exclusive and serene environment for an unforgettable experience in Cala di Volpe.