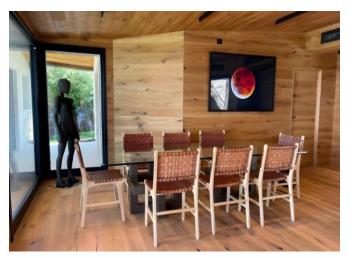

## **DESCRIPTION**

This elegant and modern villa offers spectacular views of Cala di Volpe Bay. The refined design combines high-quality materials such as granite, glass, and wood panels, creating a unique and sophisticated atmosphere. Located in the heart of the renowned Pevero Golf area, the property stands out for its generous size and contemporary style. Upon entering, quests are welcomed into a spacious living room with wooden ceilings, which opens onto a terrace equipped for outdoor dining and relaxation, offering a panoramic view of the bay. The fully equipped modern kitchen is adjacent to the living room, while a spacious laundry room is located at the back of the villa. The main floor features four elegant suites, each with a private bathroom, designed to ensure maximum comfort and privacy. Upstairs, the master suite includes an en-suite bathroom and a private terrace overlooking the surrounding landscape. A distinctive feature of the villa is the internal courtyard, located near the main entrance. From here, guests can access a large multifunctional room with double sofa beds and a private marble bathroom, providing additional flexibility for accommodation. On the lower floor, there is a seventh double bedroom with single beds and a private bathroom, ideal for guests. This villa represents the perfect balance between luxury and an exceptional location, offering an exclusive and serene environment for an unforgettable experience in Cala di Volpe.