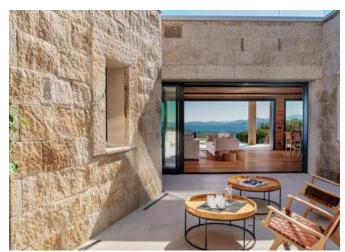

## **DESCRIPTION**

This elegant and modern villa offers spectacular views of Cala di Volpe Bay. The refined design combines high-quality materials such as granite, glass, and wood panels, creating a unique and sophisticated atmosphere. Located in the heart of the renowned Pevero Golf area, the property stands out for its generous size and contemporary style. Upon entering, quests are welcomed into a spacious living room with wooden ceilings, which opens onto a terrace equipped for outdoor dining and relaxation, offering a panoramic view of the bay. The fully equipped modern kitchen is adjacent to the living room, while a spacious laundry room is located at the back of the villa. The main floor features four elegant suites, each with a private bathroom, designed to ensure maximum comfort and privacy. Upstairs, the master suite includes an en-suite bathroom and a private terrace overlooking the surrounding landscape. A distinctive feature of the villa is the internal courtyard, located near the main entrance. From here, guests can access a large multifunctional room with double sofa beds and a private marble bathroom, providing additional flexibility for accommodation. On the lower floor, there is a seventh double bedroom with single beds and a private bathroom, ideal for guests. This villa represents the perfect balance between luxury and an exceptional location, offering an exclusive and serene environment for an unforgettable experience in Cala di Volpe.