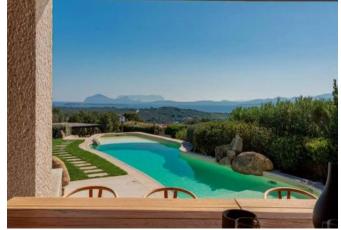

## VILLA FOR RENT - PEVERO GOLF

PROPERTY CODE: CV-621

Beds: 10
Bathrooms: 5
Staff Bedrooms: 1
Staff Bathrooms: 1
Covered Surface: 300 m<sup>2</sup>

Garden: 1500 m<sup>2</sup>

Bedrooms: 5

Swimming pool, Sea view, Dishwasher, Washing machine, Wi-fi, Garden, Conditioned air, Depandance, Laundry, Outside dining, Electric gate, Automatic irrigation.

## **DESCRIPTION**

This elegant and modern villa offers spectacular views of Cala di Volpe Bay. The refined design combines high-quality materials such as granite, glass, and wood panels, creating a unique and sophisticated atmosphere. Located in the heart of the renowned Pevero Golf area, the property stands out for its generous size and contemporary style. Upon entering, quests are welcomed into a spacious living room with wooden ceilings, which opens onto a terrace equipped for outdoor dining and relaxation, offering a panoramic view of the bay. The fully equipped modern kitchen is adjacent to the living room, while a spacious laundry room is located at the back of the villa. The main floor features four elegant suites, each with a private bathroom, designed to ensure maximum comfort and privacy. Upstairs, the master suite includes an en-suite bathroom and a private terrace overlooking the surrounding landscape. A distinctive feature of the villa is the internal courtyard, located near the main entrance. From here, guests can access a large multifunctional room with double sofa beds and a private marble bathroom, providing additional flexibility for accommodation. On the lower floor, there is a seventh double bedroom with single beds and a private bathroom, ideal for guests. This villa represents the perfect balance between luxury and an exceptional location, offering an exclusive and serene environment for an unforgettable experience in Cala di Volpe.