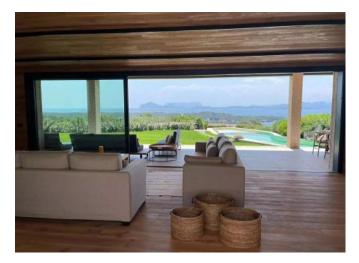

## **DESCRIPTION**

This elegant and modern villa offers spectacular views of Cala di Volpe Bay. The refined design combines high-quality materials such as granite, glass, and wood panels, creating a unique and sophisticated atmosphere. Located in the heart of the renowned Pevero Golf area, the property stands out for its generous size and contemporary style. Upon entering, quests are welcomed into a spacious living room with wooden ceilings, which opens onto a terrace equipped for outdoor dining and relaxation, offering a panoramic view of the bay. The fully equipped modern kitchen is adjacent to the living room, while a spacious laundry room is located at the back of the villa. The main floor features four elegant suites, each with a private bathroom, designed to ensure maximum comfort and privacy. Upstairs, the master suite includes an en-suite bathroom and a private terrace overlooking the surrounding landscape. A distinctive feature of the villa is the internal courtyard, located near the main entrance. From here, guests can access a large multifunctional room with double sofa beds and a private marble bathroom, providing additional flexibility for accommodation. On the lower floor, there is a seventh double bedroom with single beds and a private bathroom, ideal for guests. This villa represents the perfect balance between luxury and an exceptional location, offering an exclusive and serene environment for an unforgettable experience in Cala di Volpe.