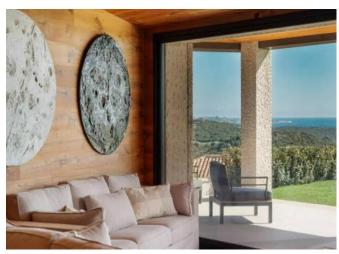

## **DESCRIPTION**

This elegant and modern villa offers spectacular views of Cala di Volpe Bay. The refined design combines high-quality materials such as granite, glass, and wood panels, creating a unique and sophisticated atmosphere. Located in the heart of the renowned Pevero Golf area, the property stands out for its generous size and contemporary style. Upon entering, quests are welcomed into a spacious living room with wooden ceilings, which opens onto a terrace equipped for outdoor dining and relaxation, offering a panoramic view of the bay. The fully equipped modern kitchen is adjacent to the living room, while a spacious laundry room is located at the back of the villa. The main floor features four elegant suites, each with a private bathroom, designed to ensure maximum comfort and privacy. Upstairs, the master suite includes an en-suite bathroom and a private terrace overlooking the surrounding landscape. A distinctive feature of the villa is the internal courtyard, located near the main entrance. From here, guests can access a large multifunctional room with double sofa beds and a private marble bathroom, providing additional flexibility for accommodation. On the lower floor, there is a seventh double bedroom with single beds and a private bathroom, ideal for guests. This villa represents the perfect balance between luxury and an exceptional location, offering an exclusive and serene environment for an unforgettable experience in Cala di Volpe.