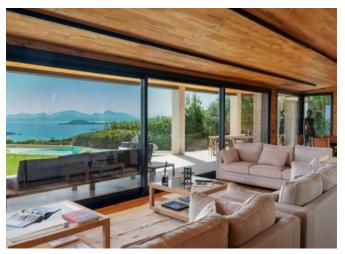

## **DESCRIPTION**

This elegant and modern villa offers spectacular views of Cala di Volpe Bay. The refined design combines high-quality materials such as granite, glass, and wood panels, creating a unique and sophisticated atmosphere. Located in the heart of the renowned Pevero Golf area, the property stands out for its generous size and contemporary style. Upon entering, quests are welcomed into a spacious living room with wooden ceilings, which opens onto a terrace equipped for outdoor dining and relaxation, offering a panoramic view of the bay. The fully equipped modern kitchen is adjacent to the living room, while a spacious laundry room is located at the back of the villa. The main floor features four elegant suites, each with a private bathroom, designed to ensure maximum comfort and privacy. Upstairs, the master suite includes an en-suite bathroom and a private terrace overlooking the surrounding landscape. A distinctive feature of the villa is the internal courtyard, located near the main entrance. From here, guests can access a large multifunctional room with double sofa beds and a private marble bathroom, providing additional flexibility for accommodation. On the lower floor, there is a seventh double bedroom with single beds and a private bathroom, ideal for guests. This villa represents the perfect balance between luxury and an exceptional location, offering an exclusive and serene environment for an unforgettable experience in Cala di Volpe.