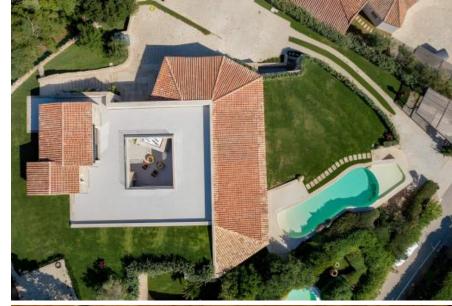

## VILLA FOR RENT - PEVERO GOLF

PROPERTY CODE: CV-621

Beds: 10
Bathrooms: 5
Staff Bedrooms: 1
Staff Bathrooms: 1
Covered Surface: 300 m<sup>2</sup>

Garden: 1500 m<sup>2</sup>

Bedrooms: 5

Swimming pool, Sea view, Dishwasher, Washing machine, Wi-fi, Garden, Conditioned air, Depandance, Laundry, Outside dining, Electric gate, Automatic irrigation.

## **DESCRIPTION**

This elegant and modern villa offers spectacular views of Cala di Volpe Bay. The refined design combines high-quality materials such as granite, glass, and wood panels, creating a unique and sophisticated atmosphere. Located in the heart of the renowned Pevero Golf area, the property stands out for its generous size and contemporary style. Upon entering, quests are welcomed into a spacious living room with wooden ceilings, which opens onto a terrace equipped for outdoor dining and relaxation, offering a panoramic view of the bay. The fully equipped modern kitchen is adjacent to the living room, while a spacious laundry room is located at the back of the villa. The main floor features four elegant suites, each with a private bathroom, designed to ensure maximum comfort and privacy. Upstairs, the master suite includes an en-suite bathroom and a private terrace overlooking the surrounding landscape. A distinctive feature of the villa is the internal courtyard, located near the main entrance. From here, guests can access a large multifunctional room with double sofa beds and a private marble bathroom, providing additional flexibility for accommodation. On the lower floor, there is a seventh double bedroom with single beds and a private bathroom, ideal for guests. This villa represents the perfect balance between luxury and an exceptional location, offering an exclusive and serene environment for an unforgettable experience in Cala di Volpe.