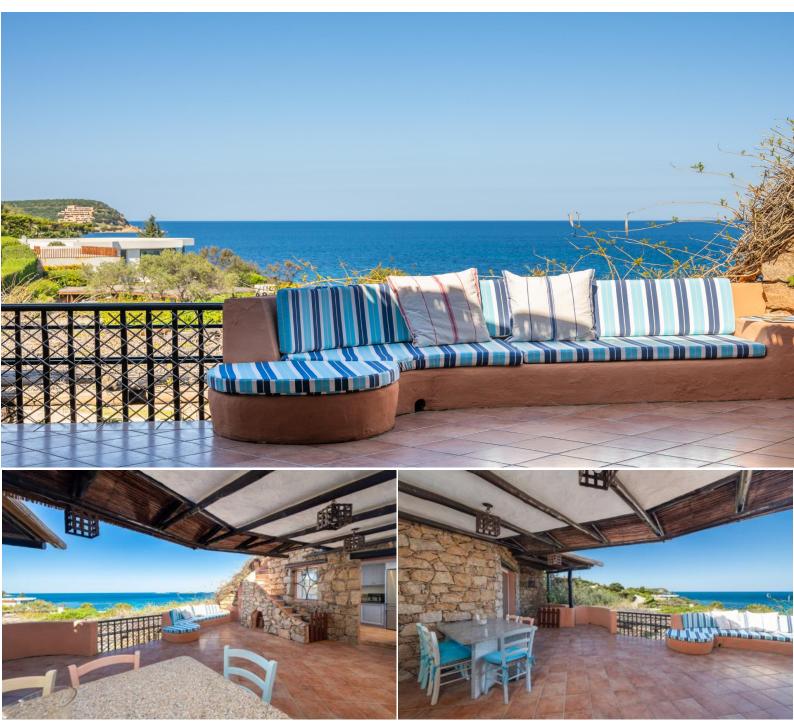

## **DESCRIPTION**

This enchanting flat, located in the exclusive 'I Nibani' residence, enjoys a privileged position: only 5 minutes by car from Porto Cervo and 400 metres from the splendid beach of Piccolo Pevero. The access to the property is convenient and functional: from the car park a graceful staircase leads directly to a spacious panoramic terrace from which you access a large living room with separate dining area and a well-equipped kitchen. On the same floor, but with independent access, there is also a bedroom/study with private bathroom. Going upstairs, the sleeping area consists of two double bedrooms, both with en-suite bathroom, enchanting sea view and access to the second large and panoramic terrace with breathtaking views. On the ground floor, the property has a service room with bathroom and laundry, providing functionality and practicality. This property represents an ideal opportunity for those seeking a home that combines convenience, privacy and proximity to the sea.