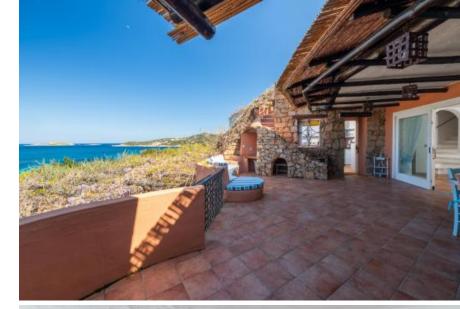

## **DESCRIPTION**

This enchanting flat, located in the exclusive 'I Nibani' residence, enjoys a privileged position: only 5 minutes by car from Porto Cervo and 400 metres from the splendid beach of Piccolo Pevero. The access to the property is convenient and functional: from the car park a graceful staircase leads directly to a spacious panoramic terrace from which you access a large living room with separate dining area and a well-equipped kitchen. On the same floor, but with independent access, there is also a bedroom/study with private bathroom. Going upstairs, the sleeping area consists of two double bedrooms, both with en-suite bathroom, enchanting sea view and access to the second large and panoramic terrace with breathtaking views. On the ground floor, the property has a service room with bathroom and laundry, providing functionality and practicality. This property represents an ideal opportunity for those seeking a home that combines convenience, privacy and proximity to the sea.